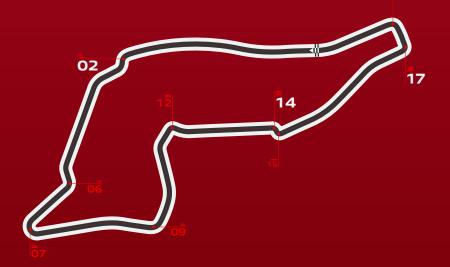

4,909 m 63 laps
Time spent 14%
BRAKES BRAKES 3/5 Medium

| Turn            | km/h<br>Initial<br>Speed | km/h<br>Final<br>Speed | Stopping<br>Distance | sec<br>Braking<br>Time | Maximum<br>Deceleration | kg<br>Maximum<br>Pedal Load | kW<br>Braking<br>Power |
|-----------------|--------------------------|------------------------|----------------------|------------------------|-------------------------|-----------------------------|------------------------|
| <b>= 02</b>     | 310                      | 169                    | 88                   | 1.40                   | 4.1                     | 140                         | 2,058                  |
| = 06            | 274                      | 208                    | 43                   | 0.67                   | 4.0                     | 142                         | 1,809                  |
| = 07            | 241                      | 113                    | 75                   | 1.65                   | 4.0                     | 141                         | 1,722                  |
| = 09            | 282                      | 228                    | 39                   | 0.58                   | 3.3                     | 93                          | 1,300                  |
| <sub>=</sub> 12 | 278                      | 138                    | 80                   | 1.52                   | 3.8                     | 129                         | 1,614                  |
| <b>■ 14</b>     | 270                      | 121                    | 80                   | 1.59                   | 4.1                     | 142                         | 1,931                  |
| _ 15            | 143                      | 121                    | 15                   | 0.44                   | 2.6                     | 95                          | 596                    |
| <b>■ 17</b>     | 292                      | 122                    | 105                  | 2.09                   | 4.1                     | 145                         | 2,026                  |
| _ 18            | 181                      | 163                    | 21                   | 0.44                   | 1.8                     | 45                          | 348                    |