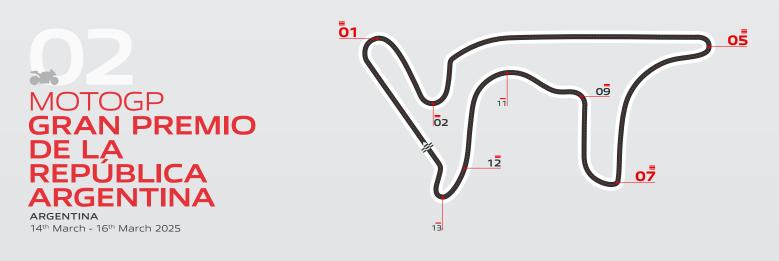

| Turn        | km/h<br>Initial<br>Speed | km/h<br>Final<br>Speed | Stopping<br>Distance | sec<br>Braking<br>Time | g<br>Maximum<br>Deceleration | kg<br>Max Force<br>on Lever | bar<br>Brake<br>Pressure |
|-------------|--------------------------|------------------------|----------------------|------------------------|------------------------------|-----------------------------|--------------------------|
| <b>≡ 01</b> | 289                      | 100                    | 248                  | 5.2                    | 1.5                          | 5.8                         | 12.5                     |
| = 02        | 210                      | 86                     | 147                  | 3.8                    | 1.2                          | 4.7                         | 10.1                     |
| <b>≡ 05</b> | 327                      | 72                     | 281                  | 5.8                    | 1.5                          | 5.8                         | 12.4                     |
| <b>≡ 07</b> | 248                      | 93                     | 180                  | 4.1                    | 1.5                          | 5.1                         | 10.9                     |
| = 09        | 216                      | 114                    | 117                  | 2.6                    | 1.4                          | 4.9                         | 10.5                     |
| _ 11        | 197                      | 158                    | 93                   | 1.9                    | 0.7                          | 1.2                         | 2.5                      |
| = 12        | 257                      | 140                    | 132                  | 2.4                    | 1.5                          | 4.5                         | 9.6                      |
| _ 13        | 140                      | 68                     | 79                   | 2.9                    | 1.0                          | 3.1                         | 6.7                      |
|             |                          |                        |                      |                        |                              |                             |                          |

Turn 05, Turn 01 & Turn 07 are considered the most demanding for the braking system.