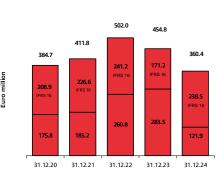

## Results at 31 December 2024:

- Revenues at €3,840.6 million (-0.2%;
   +0.1% on a like-for-like exchange rate basis)
- **EBITDA** at €661.1 million (EBITDA margin: 17.2%); **EBIT** at €393.3 million (EBIT margin: 10.2%)
- Net investments at €497.5¹ million
- Net financial debt at €360.4 million (€121.9 million prior to the application of IFRS 16), down €94.4 million compared to 31 December 2023

| (€ million)                          | FY 2024        | FY 2023            | Change |
|--------------------------------------|----------------|--------------------|--------|
| Revenue                              | 3,840.6        | 3,849.2            | -0.2%  |
| EBITDA<br>% of sales                 | 661.1<br>17.2% | 665.8<br>17.3%     | -0.7%  |
| EBIT<br>% of sales                   | 393.3<br>10.2% | <b>414.1</b> 10.8% | -5.0%  |
| Pre-tax profit % of sales            | 365.9<br>9.5%  | 392.0<br>10.2%     | -6.7%  |
| Net profit<br>% of sales             | 262.6<br>6.8%  | 305.0<br>7.9%      | -13.9% |
|                                      | 31.12.24       | 31.12.23           | Change |
| Net financial debt                   | 360.4          | 454.8              | -94.4  |
| Net financial debt excluding IFRS 16 | 121.9          | 283.6              | -161.7 |

Net financial debt at 31 December 2024 amounted to €360.4 million, down €94.4 million compared to 31 December 2023. Excluding the impact of IFRS 16, net financial debt would have been €121.9 million, down €161.7 million compared to 31 December 2023.