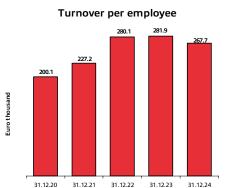

Personnel expenses amounted to €729.5 million, with a 19.0% ratio to sales, slightly increasing compared to the previous year (17.7% of sales, equal to €681.6 million). At 31 December 2024, Brembo People numbered 15,461 (15,653 at 31 December 2023).