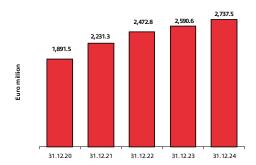

Bergamo, 18 March 2025

BREMBO: 2024 REVENUES STABLE AT €3,840.6 MILLION, (+0.1% ON A LIKE-FOR-LIKE EXCHANGE RATE BASIS) COMPARED TO 2023; EBITDA AT €661.1 MILLION (EBITDA MARGIN: 17.2%); NET PROFIT €262.6 MILLION

## Results at 31 December 2024

Brembo N.V.'s Board of Directors, chaired by Matteo Tiraboschi, examined and approved the Group's results at 31 December 2024.

Net consolidated revenues amounted to €3,840.6 million, in line with the previous year's revenues (-0.2%, +0.1% on a like-for-like exchange rate basis).