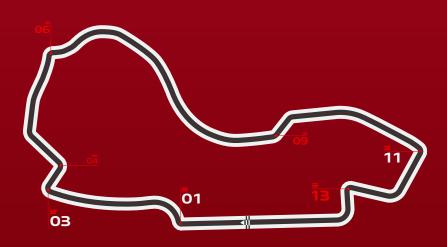

## **ALBERT PARK GRAND PRIX CIRCUIT**

Since it is usually used for daily traffic, on Friday the track is slippery but, session by session, the asphalt is increasingly rubberized, also improving braking performance.

This also translates into greater pad and disc wear, as they reach extremely high temperatures due to the increase in grip.

 5,278 m
 58 laps

 TIME SPENT BRAKING TO BRAKES EFFORT
 11%

 BRAKES EFFORT
 3/5 Medium

| Turn        | km/h<br>Initial<br>Speed | km/h<br>Final<br>Speed | Stopping<br>Distance | sec<br>Braking<br>Time | Maximum<br>Deceleration | kg<br>Max Force<br>on Lever | Braking<br>Power |
|-------------|--------------------------|------------------------|----------------------|------------------------|-------------------------|-----------------------------|------------------|
| <b>= 01</b> | 309                      | 172                    | 80                   | 1.26                   | 4.6                     | 138                         | 2,453            |
| <b>E 03</b> | 297                      | 100                    | 102                  | 2.12                   | 4.7                     | 153                         | 2,460            |
| _ 04        | 181                      | 163                    | 19                   | 0.41                   | 1.9                     | 43                          | 403              |
| = 06        | 285                      | 246                    | 30                   | 0.41                   | 3.7                     | 102                         | 1,628            |
| = 09        | 312                      | 260                    | 41                   | 0.52                   | 3.8                     | 99                          | 1,784            |
| <b>■ 11</b> | 317                      | 133                    | 96                   | 1.80                   | 4.8                     | 153                         | 2,508            |
| ≡ 13        | 256                      | 93                     | 84                   | 1.95                   | 4.4                     | 140                         | 1,991            |